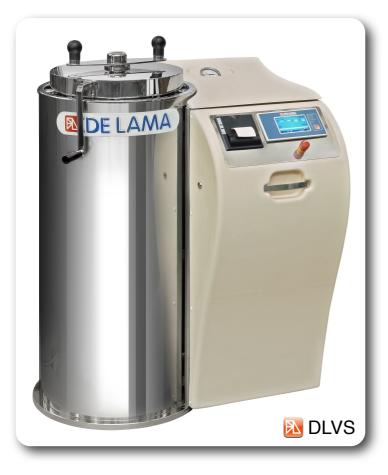

## **Vertical Saturated Steam Sterilizers**

- Vertical autoclaves **DLVS** and **DLVD series** feature a simple construction and a user friendly interface. They are the ideal solution for all laboratories, pilot plants and research centres applications.
- **DLVS series** (single wall) are mainly used for solids that can be wet/ not completely dry after sterilisation and for liquid solutions in sealed/ unsealed glass containers
- **DLVD series** (with jacket and liquid ring vacuum pump) are mainly used for solids that must be dry after sterilisation and for porous materials

- Main AISI 316L stainless steel construction
- Self steam generation
- Cylindrical wire baskets for loading / unloading
- Design, manufacturing and test according to European Pressure Equipment Directive (P.E.D.) No.97/23/EC