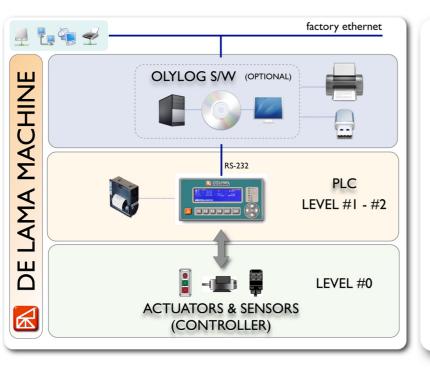

## **Control System**

- MI and integrated PLC system WinPlus model
- Integrated UPS for power back-up
- Integrated industrial solid state memory for operating system and data storage
- Easy networking capability through optional PC based datalogger (S/W OLYLOG)